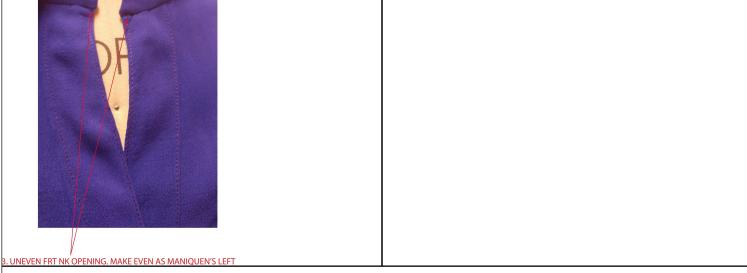

Mar 28th 2017

Blouse Second Fit

Dear Manager,

Please take a look at corrections below. Pictures attached.

- 1. Uneven hem. Make even as Mannequin's Left
- 2. Fold the binding inside. Make like image to you right.
- 3. Uneven FTR NK opening. Make as left
- 4. Pocket flap too small. Make 1/4" wider to cover pocket opening.
- 5. Pocket sewn poorly and not straight. Make even and perpendicular to CF.
- 6. Improve sewing and placing of the pockets