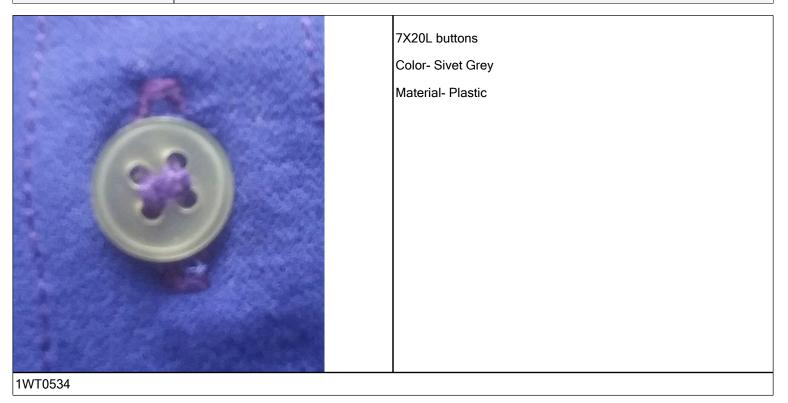

|         | 100% Silk |
|---------|-----------|
|         |           |
|         |           |
|         |           |
|         |           |
|         |           |
|         |           |
|         |           |
|         |           |
|         |           |
| 1WT0534 |           |