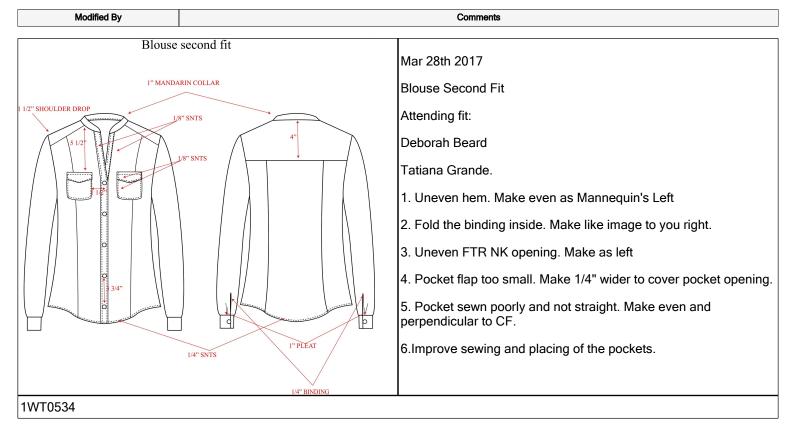

Mar 28th 2017

Blouse Second Fit

Dear Manager,

Please take a look at corrections below. Pictures attached.

- 1. Uneven hem. Make even as Mannequin's Left
- 2. Fold the binding inside. Make like image to you right.
- 3. Uneven FTR NK opening. Make as left
- 4. Pocket flap too small. Make 1/4" wider to cover pocket opening.
- 5. Pocket sewn poorly and not straight. Make even and perpendicular to CF.
- 6. Improve sewing and placing of the pockets