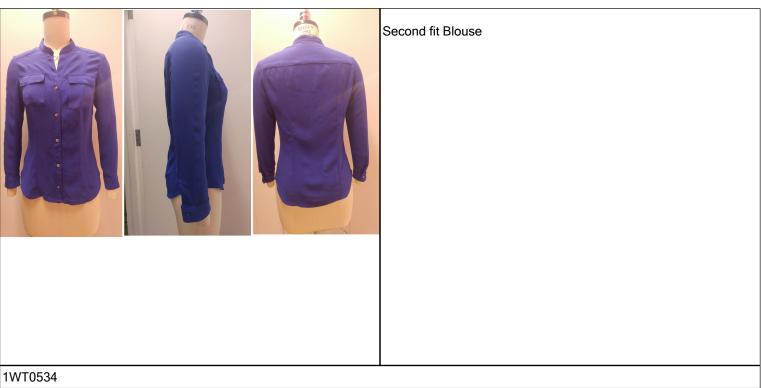

Mar 28th 2017

Blouse Second Fit

Dear Manager,

Please take a look at corrections below. Pictures attached.

- 1. Uneven hem. Make even as Mannequin's Left
- 2. Fold the binding inside. Make like image to you right.
- 3. Uneven FTR NK opening. Make as left
- 4. Pocket flap too small. Make 1/4" wider to cover pocket opening.
- 5. Pocket sewn poorly and not straight. Make even and perpendicular to CF.
- 6. Improve sewing and placing of the pockets