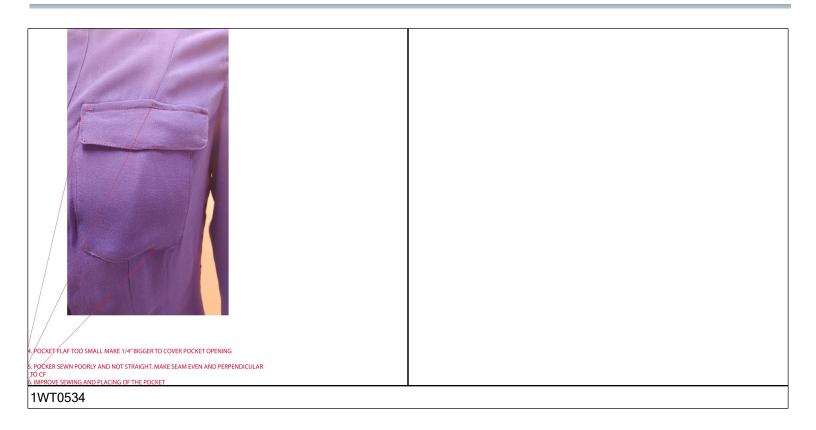

Mar 28th 2017

Blouse Second Fit

Dear Manager,

Please take a look at corrections below. Pictures attached.

- 1. Uneven hem. Make even as Mannequin's Left
- 2. Fold the binding inside. Make like image to you right.
- 3. Uneven FTR NK opening. Make as left
- 4. Pocket flap too small. Make 1/4" wider to cover pocket opening.
- 5. Pocket sewn poorly and not straight. Make even and perpendicular to CF.
- 6. Improve sewing and placing of the pockets