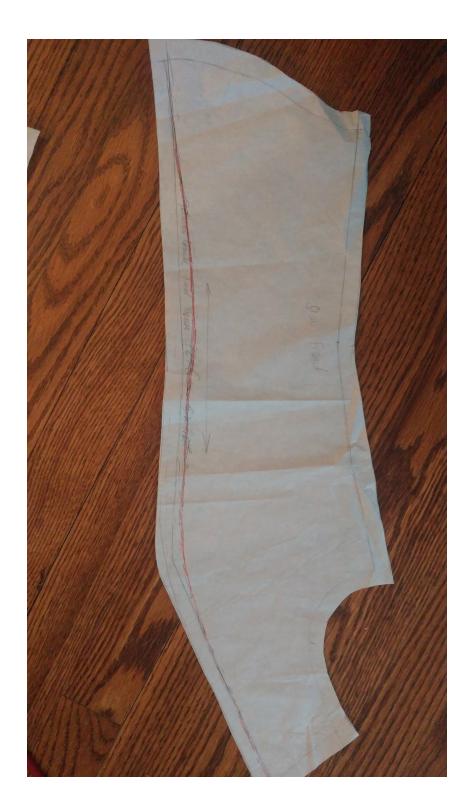

Mar 28th 2017

Blouse Second Fit

Dear Manager,

Please take a look at corrections below. Pictures attached.

- 1. Uneven hem. Make even as Mannequin's Left
- 2. Fold the binding inside. Make like image to you right.
- 3. Uneven FTR NK opening. Make as left
- 4. Pocket flap too small. Make 1/4" wider to cover pocket opening.
- 5. Pocket sewn poorly and not straight. Make even and perpendicular to CF.
- 6. Improve sewing and placing of the pockets

| Modified By                                                                         |      | Comments |  |
|-------------------------------------------------------------------------------------|------|----------|--|
| 1. UNEVEN HEM. MAKE EVEN AS MANIQUEN'S I   1. UNEVEN HEM. MAKE EVEN AS MANIQUEN'S I | LEFT |          |  |
|                                                                                     |      |          |  |