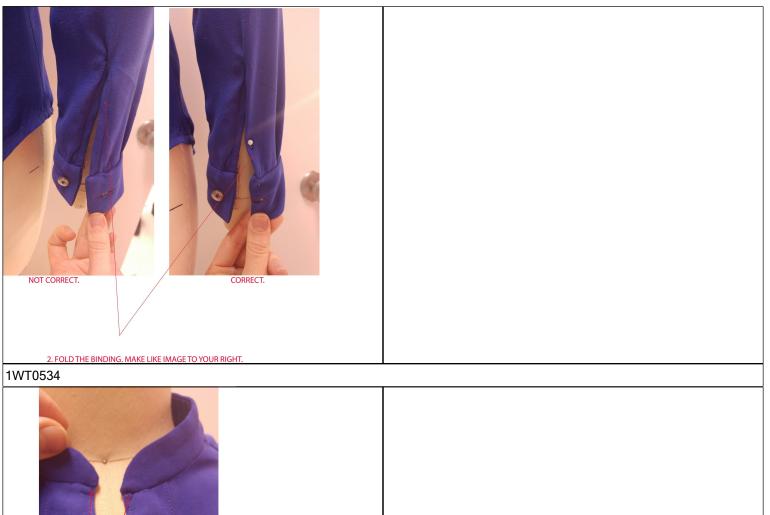

Mar 28th 2017

Blouse Second Fit

Dear Manager,

Please take a look at corrections below. Pictures attached.

- 1. Uneven hem. Make even as Mannequin's Left
- 2. Fold the binding inside. Make like image to you right.
- 3. Uneven FTR NK opening. Make as left
- 4. Pocket flap too small. Make 1/4" wider to cover pocket opening.
- 5. Pocket sewn poorly and not straight. Make even and perpendicular to CF.
- 6. Improve sewing and placing of the pockets