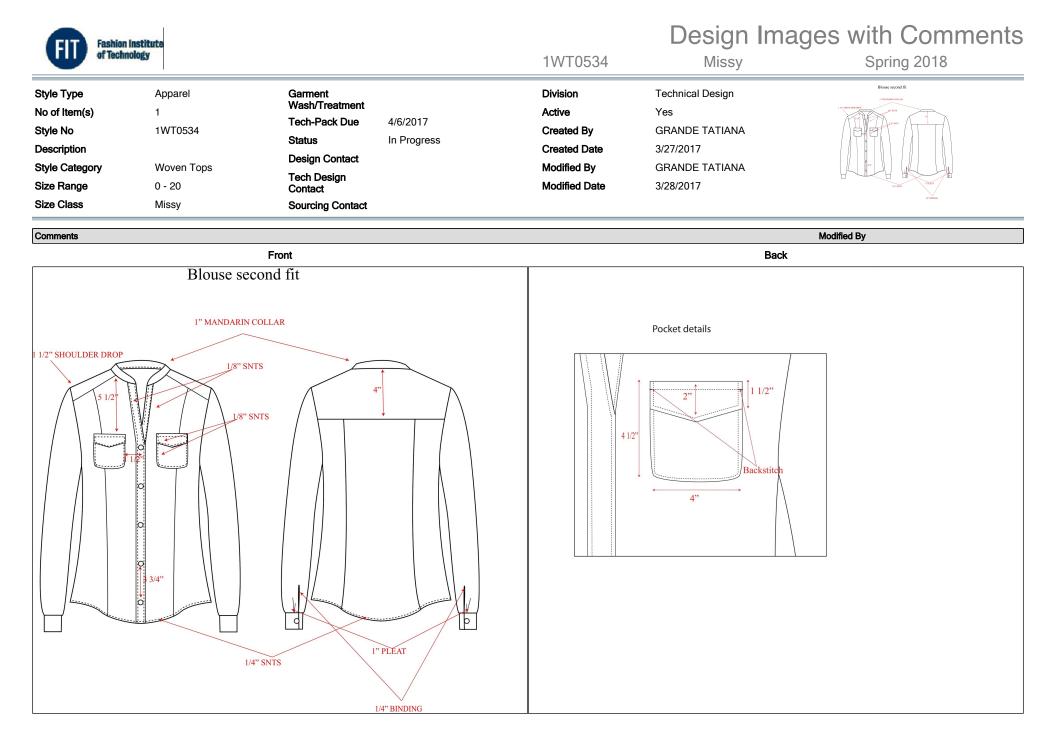

Mar 28th 2017

Blouse Second Fit

Dear Manager,

Please take a look at corrections below. Pictures attached.

- 1. Uneven hem. Make even as Mannequin's Left
- 2. Fold the binding inside. Make like image to you right.
- 3. Uneven FTR NK opening. Make as left
- 4. Pocket flap too small. Make 1/4" wider to cover pocket opening.
- 5. Pocket sewn poorly and not straight. Make even and perpendicular to CF.
- 6. Improve sewing and placing of the pockets